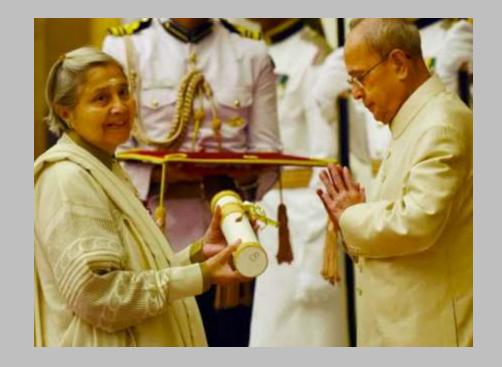

# **OBITUARY**

- Times Group chairperson Indu Jain died due to Covid-related complications, company sources said.
- She was 84.
- After becoming chairman of the Times Group in 1999 she evolved a
  distinctive leadership style, characterised by compassion and
  inclusiveness, that helped propel the group to new heights.
- She set up The Times Foundation in 2000, with sustainable development and transformational change as its key goals.
- One of India's most respected non-profits, it provides community services and runs the Times Relief Fund to offer assistance during cyclones, earthquakes, floods, epidemics and other crises.

# **OBITUARY**

- She was the founder president of FICCI Ladies Organisation (FLO), established in 1983 to promote entrepreneurship and professional excellence among women in India.
- From 1999, she also served as chairperson of Bharatiya Jnanpith
   Trust, founded in 1944 by Sahu Shanti Prasad Jain, her father-in-law, to promote literature in Indian languages.
- The Jnanpith Award, conferred by the Trust annually, is acknowledged to be the most prestigious honour for authors writing in Indian languages.

# **OBITUARY**

- She received many honours, including the Padma Bhushan in 2016.
   She was conferred a Lifetime Achievement Award by the Institute of Company Secretaries of India in 2019, an award for Lifetime Contribution to Media by the All-India Management Association in 2018, as well as a Lifetime Achievement Award by the Indian Congress of Women.
- In 2000, she also addressed the United Nations at the Millennium World Peace Summit.