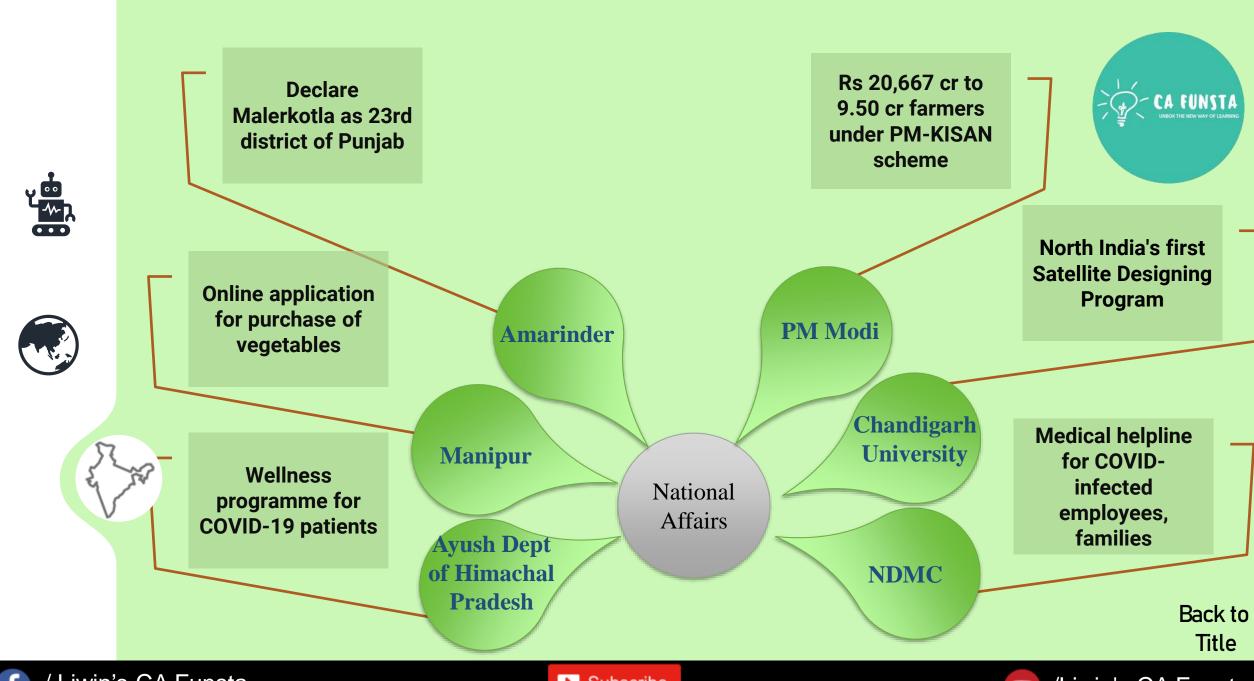

- Punjab Chief Minister Capt Amarinder Singh declared Malerkotla as the 23rd district of the state, while announcing a slew of projects for the development of the historic city.
- The Chief Minister made these announcements during the state-level celebration of 'Eid-ul-Fitr', held virtually in view of the pandemic situation.
- Recalling the rich and glorious history of Malerkotla, he said its conversion into a district, which was a long-standing demand of the local people, would ease the hardships of such people and enable them to resolve their administrative problems more seamlessly.

## >PM Modi releases over how much amount to 9.50 cr farmers under PM-KISAN scheme?

- A) Rs 50,667 cr
- B) Rs 10,667 cr
- C) Rs 20,667 cr
- D) Rs 30,667 cr
- E) Rs 40,667 cr

### **Explanation**

- Prime Minister Narendra Modi released the eighth installment of the financial benefit of over Rs 20,667 crores to more than 9.50 crores beneficiary farmers under Pradhan Mantri Kisan Samman Nidhi (PM-KISAN) scheme.
- Prime Minister interacted with beneficiary farmers during the event via video conferencing. Union Agriculture Minister Narendra Singh Tomar was also present on the occasion.

## **Explanation**

- Chandigarh University has launched Student Satellite Designing and Training program 'CUSAT' and it has become North India's first University to launch the advanced training program for the students in the field of Aerospace Engineering
- The virtual inauguration session of CUSAT was held today which was attended by distinguished Aerospace Engineering Scientists and Professionals which included Padma Shri Dr YS Rajan, Scientist and Honorary Professor, ISRO; Padmashri Prof. R.M. Vasagam, Veteran Space Scientist and ISRO's former Director, Geostationary Satellite Apple's Project Director; Padma Shri Dr Mylswamy Annadurai, Program Director of Chandrayaan-1 & Mangalyaan, also known as Moon Man of India

### **Explanation**

The Medical Services Department of the New Delhi Municipal Council (NDMC) launched a program 'NETRA' in coordination with the Information Technology Department to provide guidance telephonically and through WhatsApp to COVID-infected employees in home isolation.

- The Department of Ayush launched "AYUSH Ghar Dwar" a wellness program for Covid 19 Patients in collaboration with Art of Living for their timely cure and welfare
- This programme was launched by Dr. Rajiv Saizal, Minister Health department and AYUSH department from District Solan.
- It would also be started in other parts of the state also
- The program will benefit approximately 30,000 patients who are at present in Home isolation due to Covid 19 Infection and the patients who are hospitalized in various institutions.

#### **Titbits**

Himachal Pradesh Capital: Shimla

CM: Jai Ram Thakur

Governor: Bandaru Dattatreya

- B) Andhra Pradesh
- C) Mizoram
- D) Uttar Pradesh
- E) Himachal Pradesh

**Answer** 

A) Manipur

- Chief Minister N Biren Singh launched MOMA Market mobile application for home delivery of fresh vegetables.
- The application can be downloaded from www.momamarket.com and it will also be
- available on Google Play Store soon.
- The app version for iOS will also be released shortly.
- The application was introduced by Manipur Organic Mission Agency (MOMA), Department of Horticulture and Soil Conservation, Manipur under the supervision of Chief Minister to make fresh vegetables available for day to day consumption and curb the distress sales of farm produces during lockdown due to COVID-19 pandemic.