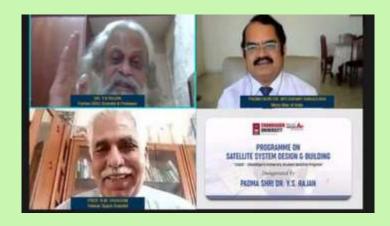

#### **Answer**

E) Chandigarh University

## **Explanation**

- Chandigarh University has launched Student Satellite Designing and Training program 'CUSAT' and it has become North India's first University to launch the advanced training program for the students in the field of Aerospace Engineering
- The virtual inauguration session of CUSAT was held today which was attended by distinguished Aerospace Engineering Scientists and Professionals which included Padma Shri Dr YS Rajan, Scientist and Honorary Professor, ISRO; Padmashri Prof. R.M. Vasagam, Veteran Space Scientist and ISRO's former Director, Geostationary Satellite Apple's Project Director; Padma Shri Dr Mylswamy Annadurai, Program Director of Chandrayaan-1 & Mangalyaan, also known as Moon Man of India