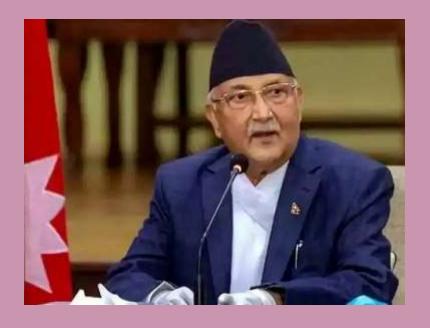

#### >KP Sharma Oli re-appointed as Prime Minister of which country?

- A) Myanmar
- B) Pakistan
- C) Australia
- D) Bangladesh
- E) Nepal

**Answer** 

E) Nepal

#### **APPOINTMENTS**

- K P Sharma Oli, who had lost the vote of confidence in the Parliament, was once again appointed as the Prime Minister of Nepal as the Opposition parties failed to garner the majority vote to form a government.
- Mr Oli was re-appointed as he was the leader of the single largest party in the House

#### **Titbits**

Nepal

Capital: Kathmandu

Currency: Rupee

President: Bidya Devi Bhandari

Prime Minister: K. P. Sharma Oli

- B) Andhra Pradesh
- C) Mizoram
- D) Uttar Pradesh
- E) Nagaland

**Answer** 